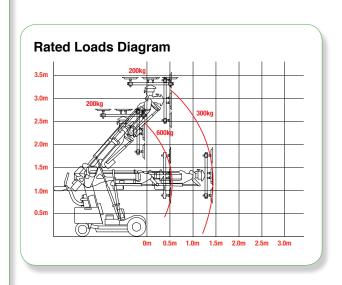

Perfect for use on outdoor sites, the dual circuit Oscar 600 Offroad can safely handle heavy glass and other flat nonporous materials using six durable vacuum suction cups. Its extra-long telescopic lifting arm can extend up to 900mm for lifting 300kg loads and the sideshift function allows for minor adjustments in load placement without having to reposition the entire machine.

## **Technical Specifications**

| Safe working load             | capacity jib 1:<br>capacity jib 2:           | 600kg<br>300kg                                                              |
|-------------------------------|----------------------------------------------|-----------------------------------------------------------------------------|
| Suitable for lifting          | material properties:<br>surface:<br>example: | gastight / non-porous<br>smooth<br>glass, plastic boards,<br>ceramic plates |
| Weight                        | with counterweights: without counterweights: | 926kg<br>650kg                                                              |
| Width                         | width:                                       | 922mm                                                                       |
| Travelling length             | length:                                      | 2534mm                                                                      |
| Travelling height             | height:                                      | 1524mm                                                                      |
| Number of suction cups        | cups:                                        | 6                                                                           |
| Powered head tilt             | powered head tilt:                           | 90° up & down                                                               |
| Powered lateral sideshift     | powered lateral sideshift:                   | 100mm                                                                       |
| Manual pad frame rotation     | rotation:                                    | 180° lockable left & right                                                  |
| Manual head slew left & right | manual head slew:                            | 90° lockable increments<br>left & right                                     |
| Boom in & out                 | boom in & out:                               | 900mm                                                                       |
| Vacuum system                 | dual circuit:                                | 2 pumps, 2 vacuum reserve tanks                                             |
| Power requirements            | rechargeable battery:<br>pump:               | 110v/240v charger<br>24v DC (2 x 12v)                                       |
|                               |                                              |                                                                             |