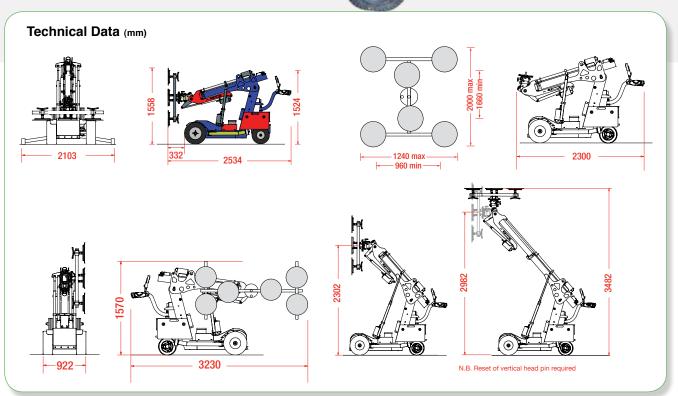

## **Technical Specifications**

| Safe working load             | capacity jib 1:<br>capacity jib 2:           | 600kg<br>300kg                                                              |
|-------------------------------|----------------------------------------------|-----------------------------------------------------------------------------|
| Suitable for lifting          | material properties:<br>surface:<br>example: | gastight / non-porous<br>smooth<br>glass, plastic boards,<br>ceramic plates |
| Weight                        | with counterweights: without counterweights: | 926kg<br>650kg                                                              |
| Width                         | width:                                       | 922mm                                                                       |
| Travelling length             | length:                                      | 2534mm                                                                      |
| Travelling height             | height:                                      | 1524mm                                                                      |
| Number of suction cups        | cups:                                        | 6                                                                           |
| Powered head tilt             | powered head tilt:                           | 90° up & down                                                               |
| Powered lateral sideshift     | powered lateral sideshift:                   | 100mm                                                                       |
| Manual pad frame rotation     | rotation:                                    | 180° lockable left & right                                                  |
| Manual head slew left & right | manual head slew:                            | 90° lockable increments<br>left & right                                     |
| Boom in & out                 | boom in & out:                               | 900mm                                                                       |
| Vacuum system                 | dual circuit:                                | 2 pumps, 2 vacuum reserve tanks                                             |
| Power requirements            | rechargeable battery:<br>pump:               | 110v/240v charger<br>24v DC (2 x 12v)                                       |
|                               |                                              |                                                                             |