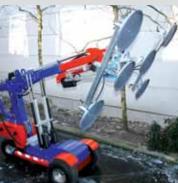

Perfect for use on outdoor sites, the dual circuit Oscar 600 Offroad can safely handle heavy glass and other flat nonporous materials using six durable vacuum suction cups. Its extra-long telescopic lifting arm can extend up to 900mm for lifting 300kg loads and the sideshift function allows for minor adjustments in load placement without having to reposition the entire machine.

## **Technical Specifications**

| Safe working load             | capacity jib 1:<br>capacity jib 2:           | 600kg<br>300kg                                                              |
|-------------------------------|----------------------------------------------|-----------------------------------------------------------------------------|
| Suitable for lifting          | material properties:<br>surface:<br>example: | gastight / non-porous<br>smooth<br>glass, plastic boards,<br>ceramic plates |
| Weight                        | with counterweights: without counterweights: | 926kg<br>650kg                                                              |
| Width                         | width:                                       | 922mm                                                                       |
| Travelling length             | length:                                      | 2534mm                                                                      |
| Travelling height             | height:                                      | 1524mm                                                                      |
| Number of suction cups        | cups:                                        | 6                                                                           |
| Powered head tilt             | powered head tilt:                           | 90° up & down                                                               |
| Powered lateral sideshift     | powered lateral sideshift:                   | 100mm                                                                       |
| Manual pad frame rotation     | rotation:                                    | 180° lockable left & right                                                  |
| Manual head slew left & right | manual head slew:                            | 90° lockable increments<br>left & right                                     |
| Boom in & out                 | boom in & out:                               | 900mm                                                                       |
| Vacuum system                 | dual circuit:                                | 2 pumps, 2 vacuum reserve tanks                                             |
| Power requirements            | rechargeable battery:<br>pump:               | 110v/240v charger<br>24v DC (2 x 12v)                                       |
|                               |                                              |                                                                             |