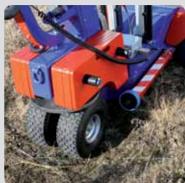

## Oscar 600 Offroad [600kg] Optimum Strength Compact Articulated Robot

The Oscar 600 Offroad glazing robot features all terrain tyres for trouble-free lifting on poor ground conditions.

Retaining all the lifting power as our standard Oscar 600 model, this highly manoeuvrable Oscar 600 Offroad has front wheel drive and large dual tyres with added grip to enable the machine to travel over uneven terrain.