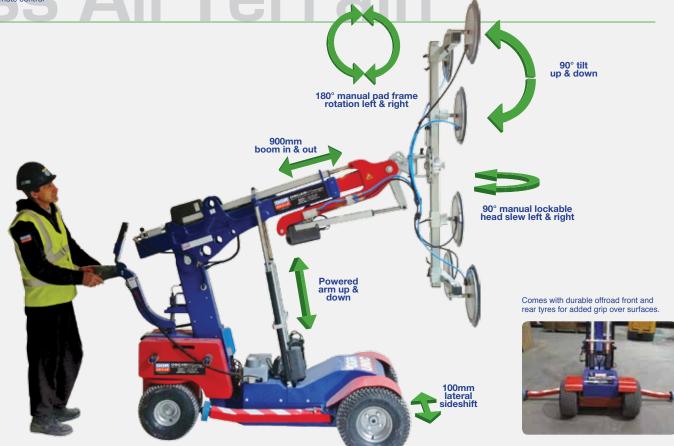

## Oscar 600 Offroad [600kg] Optimum Strength Compact Articulated Robot

The Oscar 600 Offroad glazing robot features all terrain tyres for trouble-free lifting on poor ground conditions.

Retaining all the lifting power as our standard Oscar 600 model, this highly manoeuvrable Oscar 600 Offroad has front wheel drive and large dual tyres with added grip to enable the machine to travel over uneven terrain.

Perfect for use on outdoor sites, the dual circuit Oscar 600 Offroad can safely handle heavy glass and other flat nonporous materials using six durable vacuum suction cups. Its extra-long telescopic lifting arm can extend up to 900mm for lifting 300kg loads and the sideshift function allows for minor adjustments in load placement without having to reposition the entire machine.

## **Technical Specifications**

| Safe working load             | capacity jib 1:<br>capacity jib 2:           | 600kg<br>300kg                                                              |
|-------------------------------|----------------------------------------------|-----------------------------------------------------------------------------|
| Suitable for lifting          | material properties:<br>surface:<br>example: | gastight / non-porous<br>smooth<br>glass, plastic boards,<br>ceramic plates |
| Weight                        | with counterweights: without counterweights: | 926kg<br>650kg                                                              |
| Width                         | width:                                       | 922mm                                                                       |
| Travelling length             | length:                                      | 2534mm                                                                      |
| Travelling height             | height:                                      | 1524mm                                                                      |
| Number of suction cups        | cups:                                        | 6                                                                           |
| Powered head tilt             | powered head tilt:                           | 90° up & down                                                               |
| Powered lateral sideshift     | powered lateral sideshift:                   | 100mm                                                                       |
| Manual pad frame rotation     | rotation:                                    | 180° lockable left & right                                                  |
| Manual head slew left & right | manual head slew:                            | 90° lockable increments<br>left & right                                     |
| Boom in & out                 | boom in & out:                               | 900mm                                                                       |
| Vacuum system                 | dual circuit:                                | 2 pumps, 2 vacuum reserve tanks                                             |
| Power requirements            | rechargeable battery:<br>pump:               | 110v/240v charger<br>24v DC (2 x 12v)                                       |
|                               |                                              |                                                                             |