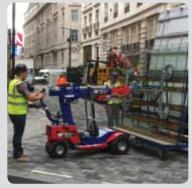

## Oscar 600 Offroad [600kg] Optimum Strength Compact Articulated Robot

The Oscar 600 Offroad glazing robot features all terrain tyres for trouble-free lifting on poor ground conditions.

Retaining all the lifting power as our standard Oscar 600 model, this highly manoeuvrable Oscar 600 Offroad has front wheel drive and large dual tyres with added grip to enable the machine to travel over uneven terrain.

Perfect for use on outdoor sites, the dual circuit Oscar 600 Offroad can safely handle heavy glass and other flat nonporous materials using six durable vacuum suction cups. Its extra-long telescopic lifting arm can extend up to 900mm for lifting 300kg loads and the sideshift function allows for minor adjustments in load placement without having to reposition the entire machine.