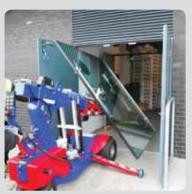

Perfect for use on outdoor sites, the dual circuit Oscar 600 Offroad can safely handle heavy glass and other flat nonporous materials using six durable vacuum suction cups. Its extra-long telescopic lifting arm can extend up to 900mm for lifting 300kg loads and the sideshift function allows for minor adjustments in load placement without having to reposition the entire machine.