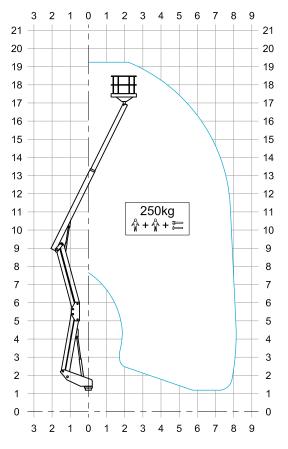

#### **WORKING ENVELOPE**

 $<sup>^{\</sup>star}$  outreach and height max values and repeatability can change within  $\pm\,3\%$  due to manufacturing variation and working condition.  $^{\star\star}$  with load cell option.