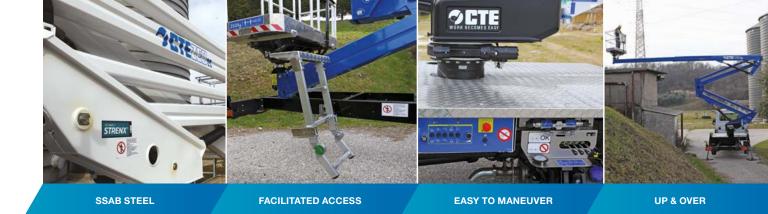

### TEZED 20.4 HN on IVECO

20 m of working height, 8,2 m of outreach and 250 kg of load capacity in absolute safety

HN Stabilisation

Stability at height

Compactness

Unrestricted working area

- » Sigma Boom + telescopic boom with single extension
- » Hydraulic hoses and electric wires inside the booms
- » ± 115° Turret rotation
- Proportional, simultaneous electrohydraulic controls from basket and ground
- » Duplicated ground/basket control stations
- » Truck Engine start&stop at both control stations
- » Anti-slip aluminum deck
- » Aluminum platform basket
- » ± 65° hydraulic basket rotation
- » Master/Slave hydraulic basket levelling
- » 4 hydraulic outriggers HS+HS with ground contact sensors
- » Full performances with narrow jacking
- » Complete automatic closing including basket centering
- » Automatic basket only or turret only centering available as option
- » Engine rpm management
- » CTE Connect system to limit outreach and working height available as option
- » Cabin anticollision device
- » Load cell
- » Hydraulic pump powered by vehicle PTO
- » Hand pump for emergency operation
- » PTO engaged buzzer
- » Bubble spirit level
- » Hour meter
- » Interlock booms/outriggers
- » 230 V AC available at the basket control station
- » Standard boom colours blue (RAL 5017) and white (RAL 9003)
- » Customized colour and schemes available upon request
- » EN 280:2015 CE certified

## Articulated truck-mounted platforms range from 20 m to 32 m

- **★** Most versatile boom configuration
- **★** Most compact machine in its class
- ★ Clean top boom
- ★ Friendly to use intuitive controls
- **★** Easy maintenance
- ★ Excellent boom rigidity during operation