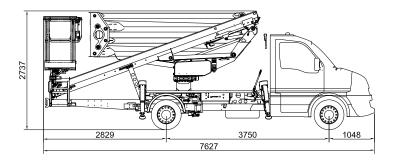

contact sensors
- » Full performances with narrow jacking
- » Complete automatic closing including basket centering
- » Automatic basket only or turret only centering available as option
- » Engine rpm management
- » CTE Connect system to limit outreach and working height available as option
- » Cabin anticollision device
- » Load cell
- » Hydraulic pump powered by vehicle PTO
- » Hand pump for emergency operation
- » PTO engaged buzzer
- » Bubble spirit level
- » Hour meter
- » Interlock booms/outriggers
- » 230 V AC available at the basket control station
- » Standard boom colours blue (RAL 5017) and white (RAL 9003)
- » Customized colour and schemes available upon request
- » EN 280:2015 CE certified







watch the video









#### **OUTRIGGER FOOTPRINT**



#### **DIMENSIONS**





#### **WORKING ENVELOPE**





 $<sup>^{\</sup>star}$  outreach and height max values and repeatability can change within  $\pm\,3\%$  due to manufacturing variation and working condition.  $^{\star\star}$  with load cell option.

Product specifications are subject to change without notice or obligation. Technical features and drawings in this brochure are for illustrative purposes only \_ZED 20.4 HN on lveco - ed. 04/21



## Articulated truck-mounted platforms range from 20 m to 32 m



- **★** Most versatile boom configuration
- **★** Most compact machine in its class
- ★ Clean top boom
- ★ Friendly to use intuitive controls
- **★** Easy maintenance
- ★ Excellent boom rigidity during operation



# We are CTE, one of the largest european groups in the field of lifting people and handl