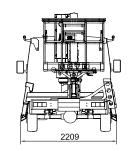

d contact sensors
- » Full performances with narrow jacking
- » Complete automatic closing including basket centering
- » Automatic basket only or turret only centering available as option
- » Engine rpm management
- » CTE Connect system to limit outreach and working height available as option
- » Cabin anticollision device
- » Load cell
- » Hydraulic pump powered by vehicle PTO
- » Hand pump for emergency operation
- » PTO engaged buzzer
- » Bubble spirit level
- » Hour meter
- » Interlock booms/outriggers
- » 230 V AC available at the basket control station
- » Standard boom colours blue (RAL 5017) and white (RAL 9003)
- » Customized colour and schemes available upon request
- » EN 280:2015 CE certified







watch the video









#### **OUTRIGGER FOOTPRINT**



#### **DIMENSIONS**





#### **WORKING ENVELOPE**





 $<sup>^{\</sup>star}$  outreach and height max values and repeatability can change within  $\pm\,3\%$  due to manufacturing variation and working condition.  $^{\star\star}$  with load cell option.

Product specifications are subject to change without notice or obligation. Technical features and drawings in this brochure are for illustrative purposes only \_ZED 20.4 HN on lveco - ed. 04/21



## Articulated truck-mounted platforms range from 20 m to 32 m



- **★** Most versatile boom configuration
- **★** Most compact machine in its class
- ★ Clean top boom
- ★ Friendly to use intuitive controls
- **★** Easy maintenance
- ★ Excellent boom rigidity during operation



# We are CTE, one of the largest european groups in the field of lifting people and han