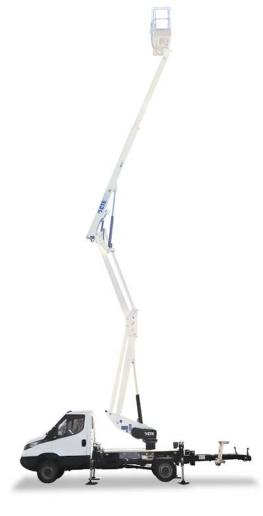

### TEZED 20.4 HN on IVECO

20 m of working height, 8,2 m of outreach and 250 kg of load capacity in absolute safety

HN Stabilisation

Stability at height

Compactness

Unrestricted working area

- » Sigma Boom + telescopic boom with single extension
- » Hydraulic hoses and electric wires inside the booms
- » ± 115° Turret rotation
- Proportional, simultaneous electrohydraulic controls from basket and ground
- » Duplicated ground/basket control stations
- » Truck Engine start&stop at both control stations
- » Anti-slip aluminum deck
- » Aluminum platform basket
- » ± 65° hydraulic basket rotation
- » Master/Slave hydraulic basket levelling
- » 4 hydraulic outriggers HS+HS with ground contact sensors
- » Full performances with narrow jacking
- » Complete automatic closing including basket centering
- » Automatic basket only or turret only centering available as option
- » Engine rpm management
- » CTE Connect system to limit outreach and working height available as option
- » Cabin anticollision device
- » Load cell
- » Hydraulic pump powered by vehicle PTO
- » Hand pump for emergency operation
- » PTO engaged buzzer
- » Bubble spirit level
- » Hour meter
- » Interlock booms/outriggers
- » 230 V AC available at the basket control station
- » Standard boom colours blue (RAL 5017) and white (RAL 9003)
- » Customized colour and schemes available upon request
- » EN 280:2015 CE certified