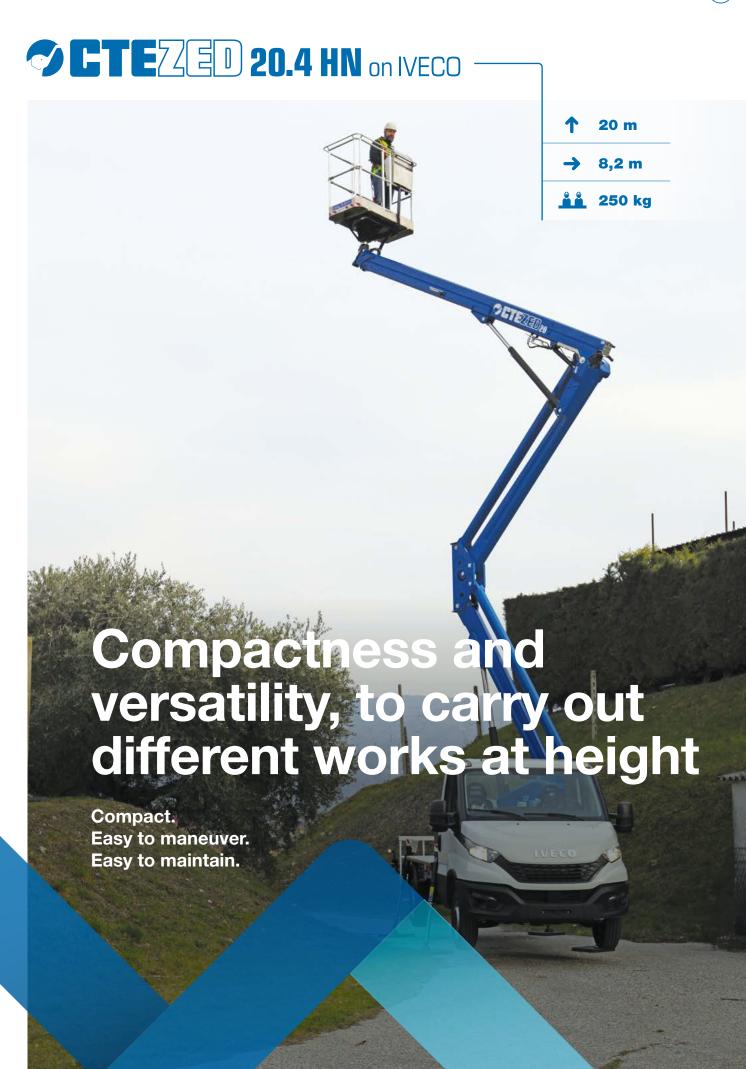

### TEZED 20.4 HN on IVECO

20 m of working height, 8,2 m of outreach and 250 kg of load capacity in absolute safety

HN Stabilisation

Stability at height

Compactness

Unrestricted working area

- » Sigma Boom + telescopic boom with single extension
- » Hydraulic hoses and electric wires inside the booms
- » ± 115° Turret rotation
- Proportional, simultaneous electrohydraulic controls from basket and ground
- » Duplicated ground/basket control stations
- » Truck Engine start&stop at both control stations
- » Anti-slip aluminum deck
- » Aluminum platform basket
- » ± 65° hydraulic basket rotation
- » Master/Slave hydraulic basket levelling
- » 4 hydraulic outriggers HS+HS with ground contact sensors
- » Full performances with narrow jacking
- » Complete automatic closing including basket centering
- » Automatic basket only or turret only centering available as option
- » Engine rpm management
- » CTE Connect system to limit outreach and working height available as option
- » Cabin anticollision device
- » Load cell
- » Hydraulic pump powered by vehicle PTO
- » Hand pump for emergency operation
- » PTO engaged buzzer
- » Bubble spirit level
- » Hour meter
- » Interlock booms/outriggers
- » 230 V AC available at the basket control station
- » Standard boom colours blue (RAL 5017) and white (RAL 9003)
- » Customized colour and schemes available upon request
- » EN 280:2015 CE certified