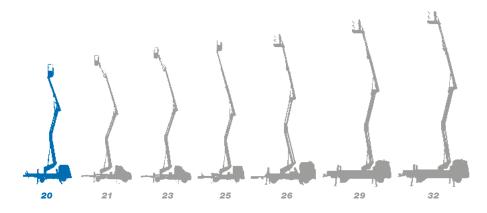

## Articulated truck-mounted platforms range from 20 m to 32 m

- **★** Most versatile boom configuration
- **★** Most compact machine in its class
- ★ Clean top boom
- ★ Friendly to use intuitive controls
- **★** Easy maintenance
- ★ Excellent boom rigidity during operation