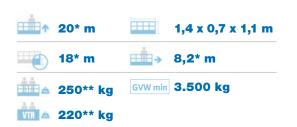

### TEZED 20.4 HN on IVECO

20 m of working height, 8,2 m of outreach and 250 kg of load capacity in absolute safety

HN Stabilisation

Stability at height

Compactness

Unrestricted working area

- » Sigma Boom + telescopic boom with single extension
- » Hydraulic hoses and electric wires inside the booms
- » ± 115° Turret rotation
- Proportional, simultaneous electrohydraulic controls from basket and ground
- » Duplicated ground/basket control stations
- » Truck Engine start&stop at both control stations
- » Anti-slip aluminum deck
- » Aluminum platform basket
- » ± 65° hydraulic basket rotation
- » Master/Slave hydraulic basket levelling
- » 4 hydraulic outriggers HS+HS with ground contact sensors
- » Full performances with narrow jacking
- » Complete automatic closing including basket centering
- » Automatic basket only or turret only centering available as option
- » Engine rpm management
- » CTE Connect system to limit outreach and working height available as option
- » Cabin anticollision device
- » Load cell
- » Hydraulic pump powered by vehicle PTO
- » Hand pump for emergency operation
- » PTO engaged buzzer
- » Bubble spirit level
- » Hour meter
- » Interlock booms/outriggers
- » 230 V AC available at the basket control station
- » Standard boom colours blue (RAL 5017) and white (RAL 9003)
- » Customized colour and schemes available upon request
- » EN 280:2015 CE certified

#### **WORKING ENVELOPE**

 $<sup>^{\</sup>star}$  outreach and height max values and repeatability can change within  $\pm\,3\%$  due to manufacturing variation and working condition.  $^{\star\star}$  with load cell option.