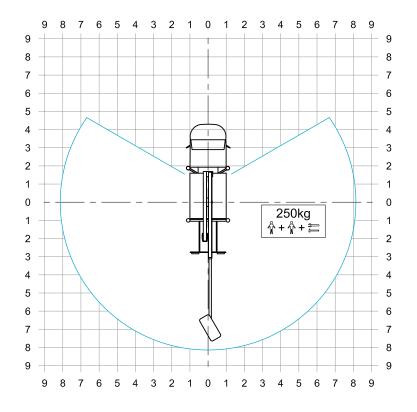

#### **WORKING ENVELOPE**

 $<sup>^{\</sup>star}$  outreach and height max values and repeatability can change within  $\pm\,3\%$  due to manufacturing variation and working condition.  $^{\star\star}$  with load cell option.