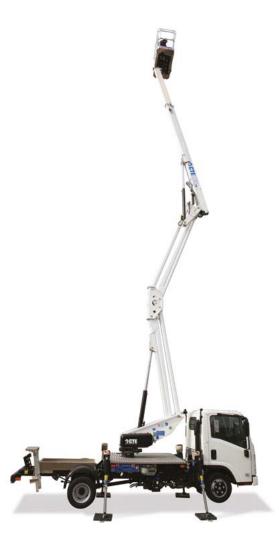

# CTE72 ED 20.4 HN on ISUZU

Easy to maneuver. Easy to maintain. EN

20 m of working height, 8,2 m of outreach and 200 kg of load capacity in absolute safety

HN **Stabilisation** 

Compactness

Stability

at height

Unrestricted working area