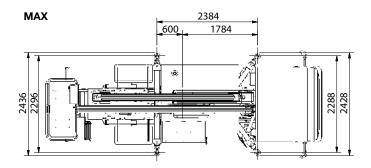

#### **OUTRIGGER FOOTPRINT**

DIMENSIONS

#### **WORKING ENVELOPE**

**→ ±310°** 

 \* outreach and height max values and repeatability can change within ± 3% due to manufacturing variation and working condition.
\*\* 280 kg with Load cell option.