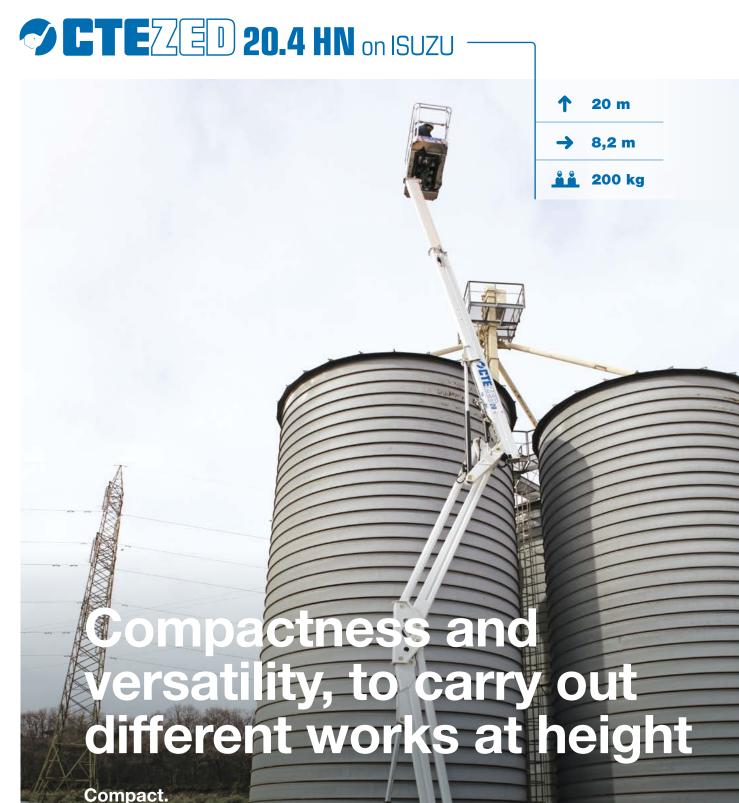

Easy to maneuver. Easy to maintain. EN

20 m of working height, 8,2 m of outreach and 200 kg of load capacity in absolute safety

HN **Stabilisation** 

Compactness

Stability

at height

Unrestricted working area

# CTE72 ED 20.4 HN on ISUZU