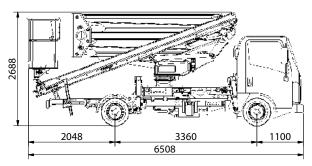

ll performances with narrow jacking **»**
- Complete automatic closing including basket centering »
- Automatic basket only or turret only centering available as option »
- Engine rpm management >>
- » CTE Connect system to limit outreach and working height available as option
- Cabin anticollision device »
- Hydraulic pump powered by vehicle PTO »
- Hand pump for emergency operation **»**
- PTO engaged buzzer »
- Bubble spirit level **>>**
- Hour meter **>>**
- Interlock booms/outriggers »
- 230 V AC available at the basket control station >>
- Standard boom colours blue (RAL 5017) and white (RAL 9003) »
- Customized colour and schemes available upon request
- » EN 280:2015 CE certified



watch the video





# CTE72 ED 20.4 HN on ISUZU



#### **OUTRIGGER FOOTPRINT**





DIMENSIONS





#### **WORKING ENVELOPE**

**→ ±310°** 



 \* outreach and height max values and repeatability can change within ± 3% due to manufacturing variation and working condition.
\*\* 280 kg with Load cell option.

\*\*\* with load cell option.

Product specifications are subject to change without notice or obligation. Technical features and drawings in this brochure are for illustrative purposes only \_ZED 20.4 HN on Isuzu - ed. 04/21





## Articulated truck-mounted platforms range from 20 m to 32 m



- Most versatile boom configuration
- Most compact machine in its class
- Clean top boom
- ★ Friendly to use intuitive controls
- ★ Easy maintenance
- ★ Excellent boom rigidity during operation



# We are CTE, one of the largest european groups in the field of lifting people and handling of