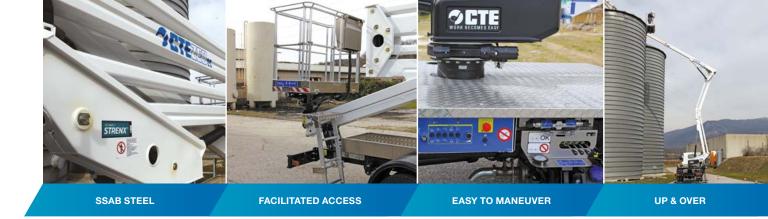

### **TECHNICAL DATA**

- Sigma Boom + telescopic boom with single extension >>
- » Hydraulic hoses and electric wires inside the booms
- ± 310° Turret rotation »
- » Proportional, simultaneous electrohydraulic controls from basket and ground
- Duplicated ground/basket control stations »
- Truck Engine start&stop at both control stations »
- Anti-slip aluminum deck »
- Aluminum platform basket »
- ± 65° hydraulic basket rotation »
- Master/Slave hydraulic basket levelling »
- 4 hydraulic outriggers HS+HS with ground contact sensors >>
- Full performances with narrow jacking **»**
- Complete automatic closing including basket centering »
- Automatic basket only or turret only centering available as option »
- Engine rpm management >>
- » CTE Connect system to limit outreach and working height available as option
- Cabin anticollision device »
- Hydraulic pump powered by vehicle PTO »
- Hand pump for emergency operation **»**
- PTO engaged buzzer »
- Bubble spirit level **>>**
- Hour meter **>>**
- Interlock booms/outriggers »
- 230 V AC available at the basket control station >>
- Standard boom colours blue (RAL 5017) and white (RAL 9003) »
- Customized colour and schemes available upon request
- » EN 280:2015 CE certified

## Articulated truck-mounted platforms range from 20 m to 32 m

- Most versatile boom configuration
- Most compact machine in its class
- Clean top boom
- ★ Friendly to use intuitive controls
- ★ Easy maintenance
- ★ Excellent boom rigidity during operation