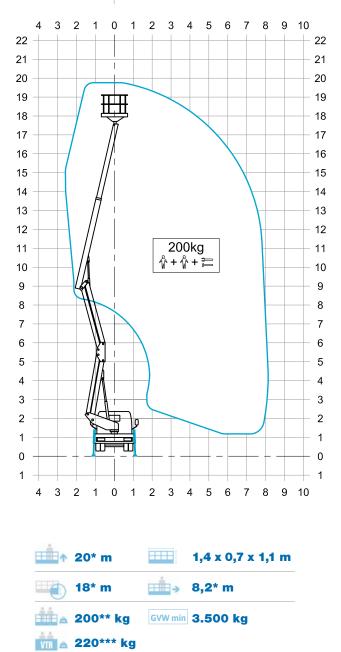

#### **WORKING ENVELOPE**

**→ ±310°** 

 \* outreach and height max values and repeatability can change within ± 3% due to manufacturing variation and working condition.
\*\* 280 kg with Load cell option.

\*\*\* with load cell option.

Product specifications are subject to change without notice or obligation. Technical features and drawings in this brochure are for illustrative purposes only \_ZED 20.4 HN on Isuzu - ed. 04/21