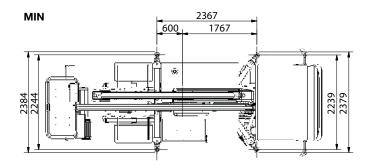

#### **OUTRIGGER FOOTPRINT**

DIMENSIONS

#### **WORKING ENVELOPE**

**→ ±310°** 

 \* outreach and height max values and repeatability can change within ± 3% due to manufacturing variation and working condition.
\*\* 280 kg with Load cell option.