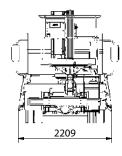

Full performances with narrow jacking **»**
- Complete automatic closing including basket centering »
- Automatic basket only or turret only centering available as option »
- Engine rpm management >>
- » CTE Connect system to limit outreach and working height available as option
- Cabin anticollision device »
- Hydraulic pump powered by vehicle PTO »
- Hand pump for emergency operation **»**
- PTO engaged buzzer »
- Bubble spirit level **>>**
- Hour meter **>>**
- Interlock booms/outriggers »
- 230 V AC available at the basket control station >>
- Standard boom colours blue (RAL 5017) and white (RAL 9003) »
- Customized colour and schemes available upon request
- » EN 280:2015 CE certified



watch the video





# CTE72 ED 20.4 HN on ISUZU



#### **OUTRIGGER FOOTPRINT**





DIMENSIONS





#### **WORKING ENVELOPE**

**→ ±310°** 



 \* outreach and height max values and repeatability can change within ± 3% due to manufacturing variation and working condition.
\*\* 280 kg with Load cell option.

\*\*\* with load cell option.

Product specifications are subject to change without notice or obligation. Technical features and drawings in this brochure are for illustrative purposes only \_ZED 20.4 HN on Isuzu - ed. 04/21





## Articulated truck-mounted platforms range from 20 m to 32 m



- Most versatile boom configuration
- Most compact machine in its class
- Clean top boom
- ★ Friendly to use intuitive controls
- ★ Easy maintenance
- ★ Excellent boom rigidity during operation



# We are CTE, one of the largest european groups in the field of lifting people and handling o