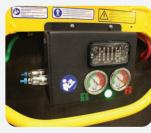

## **Key Features**

- Capacity: 320kg
- Dual circuit vacuum system with reserve tank, non-return valve and vacuum gauge for each circuit
- 90° manual tilting from vertical to horizontal
- Manual 360° lockable rotation (continuous)
- Integral maintenance-free vacuum pump
- On-board Intelli-Grip control panel

## **Reference Codes**

MRT4 - VGL17 IG

MRT4 variable length lifting arm - VGL18 IG

| Safe working load<br>(smooth, clean surface at 60% vacuum) | capacity:                                    | 320kg                                                                                                                                                                                            |
|------------------------------------------------------------|----------------------------------------------|--------------------------------------------------------------------------------------------------------------------------------------------------------------------------------------------------|
| Number of suction cups                                     | cups:                                        | 4                                                                                                                                                                                                |
| Suction cup                                                | description:                                 | black rubber, not abrasion resistant                                                                                                                                                             |
| Suction cup diameter                                       | approx diameter:                             | 305mm                                                                                                                                                                                            |
| Suitable for lifting                                       | material properties:<br>surface:<br>example: | gastight / non-porous<br>smooth<br>glass, plastic boards, ceramic plates, sheet metals, coated boards                                                                                            |
| Weight of lifter                                           | approx:                                      | 58kg with extension arms, (42kg without arms)                                                                                                                                                    |
| Depth of lifter                                            | depth:                                       | 290mm                                                                                                                                                                                            |
| Rotation                                                   | rotation:                                    | 360° manual continuous lockable positions                                                                                                                                                        |
| Tilt                                                       | tilt:                                        | 90° manual                                                                                                                                                                                       |
| Vacuum system                                              | dual circuit:                                | 1 pump, 2 vacuum reserve tanks                                                                                                                                                                   |
| Voltage                                                    | pump:<br>battery charger:                    | 12v DC from rechargeable battery<br>110v/240v 50/60Hz single phase factory selectable                                                                                                            |
| Standard accessories                                       | standard                                     | 4 x extension arms                                                                                                                                                                               |
| Optional accessories                                       | optional:                                    | variable length lifting arm, extra length extension arms, MRT Dolly curved pads (270kg capacity), stone pads (270kg capacity), low marking pads, heat resistant pads, woods pad mount extensions |