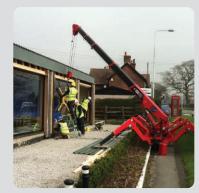

## MRT4 Intelli-Grip Dual Circuit [320kg]

The popular MRT4, with dual circuit vacuum system technology, is built for versatility.

The MRT4 vacuum lifter comes with innovative Intelli-Grip technology as standard. The Intelli-Grip machines are designed to increase safety by minimising operator error, helping to identify further training needs and also add an additional failsafe to ensure the safe operation of the equipment.

Intelli-Grip also monitors vacuum lifters in real-time, through performing multiple diagnostics and communicating them live on a colour LCD screen.

The MRT4 delivers 360° rotation and 90° tilt from any position. Using the extension arms and movable pads, at least four frame configurations are possible to cover most load sizes on site or in the workshop.

Featuring a new dual circuit vacuum system.

The Intelli-Grip technology monitors vacuum lifters in real-time.

New and improved charging means the MRT4 Intelli-Grip lifter is more efficient.

600mm 900mm 900mm