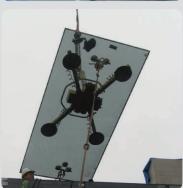

## **Key Features**

- Capacity: 320kg
- Dual circuit vacuum system with reserve tank, non-return valve and vacuum gauge for each circuit
- 90° manual tilting from vertical to horizontal
- Manual 360° lockable rotation (continuous)
- Integral maintenance-free vacuum pump
- On-board Intelli-Grip control panel

## **Reference Codes**

MRT4 - VGL17 IG

MRT4 variable length lifting arm - VGL18 IG

| Safe working load<br>(smooth, clean surface at 60% vacuum) | capacity:                                    | 320kg                                                                                                                                                                                            |
|------------------------------------------------------------|----------------------------------------------|--------------------------------------------------------------------------------------------------------------------------------------------------------------------------------------------------|
| Number of suction cups                                     | cups:                                        | 4                                                                                                                                                                                                |
| Suction cup                                                | description:                                 | black rubber, not abrasion resistant                                                                                                                                                             |
| Suction cup diameter                                       | approx diameter:                             | 305mm                                                                                                                                                                                            |
| Suitable for lifting                                       | material properties:<br>surface:<br>example: | gastight / non-porous<br>smooth<br>glass, plastic boards, ceramic plates, sheet metals, coated boards                                                                                            |
| Weight of lifter                                           | approx:                                      | 58kg with extension arms, (42kg without arms)                                                                                                                                                    |
| Depth of lifter                                            | depth:                                       | 290mm                                                                                                                                                                                            |
| Rotation                                                   | rotation:                                    | 360° manual continuous lockable positions                                                                                                                                                        |
| Tilt                                                       | tilt:                                        | 90° manual                                                                                                                                                                                       |
| Vacuum system                                              | dual circuit:                                | 1 pump, 2 vacuum reserve tanks                                                                                                                                                                   |
| Voltage                                                    | pump:<br>battery charger:                    | 12v DC from rechargeable battery<br>110v/240v 50/60Hz single phase factory selectable                                                                                                            |
| Standard accessories                                       | standard                                     | 4 x extension arms                                                                                                                                                                               |
| Optional accessories                                       | optional:                                    | variable length lifting arm, extra length extension arms, MRT Dolly curved pads (270kg capacity), stone pads (270kg capacity), low marking pads, heat resistant pads, woods pad mount extensions |