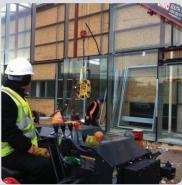

## MRT4 Intelli-Grip Dual Circuit [320kg]

The popular MRT4, with dual circuit vacuum system technology, is built for versatility.

The MRT4 vacuum lifter comes with innovative Intelli-Grip technology as standard. The Intelli-Grip machines are designed to increase safety by minimising operator error, helping to identify further training needs and also add an additional failsafe to ensure the safe operation of the equipment.

Intelli-Grip also monitors vacuum lifters in real-time, through performing multiple diagnostics and communicating them live on a colour LCD screen.

The MRT4 delivers 360° rotation and 90° tilt from any position. Using the extension arms and movable pads, at least four frame configurations are possible to cover most load sizes on site or in the workshop.

## **Key Features**

- Capacity: 320kg
- Dual circuit vacuum system with reserve tank, non-return valve and vacuum gauge for each circuit
- 90° manual tilting from vertical to horizontal
- Manual 360° lockable rotation (continuous)
- Integral maintenance-free vacuum pump
- On-board Intelli-Grip control panel