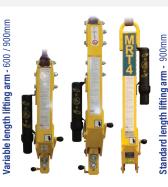

## **Reference Codes**

MRT4 - VGL17 IG

MRT4 variable length lifting arm - VGL18 IG

| Safe working load<br>(smooth, clean surface at 60% vacuum) | capacity:                                    | 320kg                                                                                                                                                                                            |
|------------------------------------------------------------|----------------------------------------------|--------------------------------------------------------------------------------------------------------------------------------------------------------------------------------------------------|
| Number of suction cups                                     | cups:                                        | 4                                                                                                                                                                                                |
| Suction cup                                                | description:                                 | black rubber, not abrasion resistant                                                                                                                                                             |
| Suction cup diameter                                       | approx diameter:                             | 305mm                                                                                                                                                                                            |
| Suitable for lifting                                       | material properties:<br>surface:<br>example: | gastight / non-porous<br>smooth<br>glass, plastic boards, ceramic plates, sheet metals, coated boards                                                                                            |
| Weight of lifter                                           | approx:                                      | 58kg with extension arms, (42kg without arms)                                                                                                                                                    |
| Depth of lifter                                            | depth:                                       | 290mm                                                                                                                                                                                            |
| Rotation                                                   | rotation:                                    | 360° manual continuous lockable positions                                                                                                                                                        |
| Tilt                                                       | tilt:                                        | 90° manual                                                                                                                                                                                       |
| Vacuum system                                              | dual circuit:                                | 1 pump, 2 vacuum reserve tanks                                                                                                                                                                   |
| Voltage                                                    | pump:<br>battery charger:                    | 12v DC from rechargeable battery<br>110v/240v 50/60Hz single phase factory selectable                                                                                                            |
| Standard accessories                                       | standard                                     | 4 x extension arms                                                                                                                                                                               |
| Optional accessories                                       | optional:                                    | variable length lifting arm, extra length extension arms, MRT Dolly curved pads (270kg capacity), stone pads (270kg capacity), low marking pads, heat resistant pads, woods pad mount extensions |

Featuring a new dual circuit vacuum system.

The Intelli-Grip technology monitors vacuum lifters in real-time.

New and improved charging means the MRT4 Intelli-Grip lifter is more efficient.

600mm 900mm 900mm