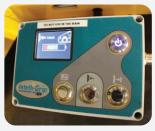

## MRT4 Intelli-Grip Dual Circuit [320kg]

The popular MRT4, with dual circuit vacuum system technology, is built for versatility.

The MRT4 vacuum lifter comes with innovative Intelli-Grip technology as standard. The Intelli-Grip machines are designed to increase safety by minimising operator error, helping to identify further training needs and also add an additional failsafe to ensure the safe operation of the equipment.

Intelli-Grip also monitors vacuum lifters in real-time, through performing multiple diagnostics and communicating them live on a colour LCD screen.

The MRT4 delivers 360° rotation and 90° tilt from any position. Using the extension arms and movable pads, at least four frame configurations are possible to cover most load sizes on site or in the workshop.