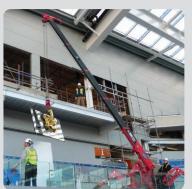

## MRT4 Intelli-Grip Dual Circuit [320kg]

The popular MRT4, with dual circuit vacuum system technology, is built for versatility.

The MRT4 vacuum lifter comes with innovative Intelli-Grip technology as standard. The Intelli-Grip machines are designed to increase safety by minimising operator error, helping to identify further training needs and also add an additional failsafe to ensure the safe operation of the equipment.

Intelli-Grip also monitors vacuum lifters in real-time, through performing multiple diagnostics and communicating them live on a colour LCD screen.

The MRT4 delivers 360° rotation and 90° tilt from any position. Using the extension arms and movable pads, at least four frame configurations are possible to cover most load sizes on site or in the workshop.

Featuring a new dual circuit vacuum system.

The Intelli-Grip technology monitors vacuum lifters in real-time.

New and improved charging means the MRT4 Intelli-Grip lifter is more efficient.

600mm 900mm 900mm