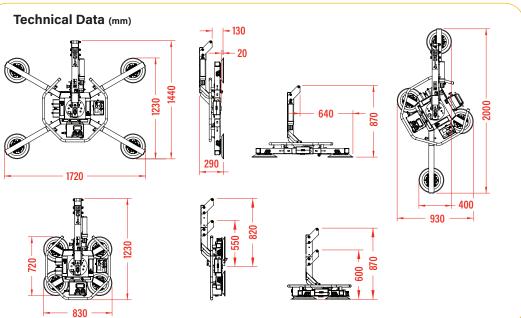

## **Reference Codes**

MRT4 - VGL17 IG

MRT4 variable length lifting arm - VGL18 IG

| Safe working load<br>(smooth, clean surface at 60% vacuum) | capacity:                                    | 320kg                                                                                                                                                                                            |
|------------------------------------------------------------|----------------------------------------------|--------------------------------------------------------------------------------------------------------------------------------------------------------------------------------------------------|
| Number of suction cups                                     | cups:                                        | 4                                                                                                                                                                                                |
| Suction cup                                                | description:                                 | black rubber, not abrasion resistant                                                                                                                                                             |
| Suction cup diameter                                       | approx diameter:                             | 305mm                                                                                                                                                                                            |
| Suitable for lifting                                       | material properties:<br>surface:<br>example: | gastight / non-porous<br>smooth<br>glass, plastic boards, ceramic plates, sheet metals, coated boards                                                                                            |
| Weight of lifter                                           | approx:                                      | 58kg with extension arms, (42kg without arms)                                                                                                                                                    |
| Depth of lifter                                            | depth:                                       | 290mm                                                                                                                                                                                            |
| Rotation                                                   | rotation:                                    | 360° manual continuous lockable positions                                                                                                                                                        |
| Tilt                                                       | tilt:                                        | 90° manual                                                                                                                                                                                       |
| Vacuum system                                              | dual circuit:                                | 1 pump, 2 vacuum reserve tanks                                                                                                                                                                   |
| Voltage                                                    | pump:<br>battery charger:                    | 12v DC from rechargeable battery<br>110v/240v 50/60Hz single phase factory selectable                                                                                                            |
| Standard accessories                                       | standard                                     | 4 x extension arms                                                                                                                                                                               |
| Optional accessories                                       | optional:                                    | variable length lifting arm, extra length extension arms, MRT Dolly curved pads (270kg capacity), stone pads (270kg capacity), low marking pads, heat resistant pads, woods pad mount extensions |