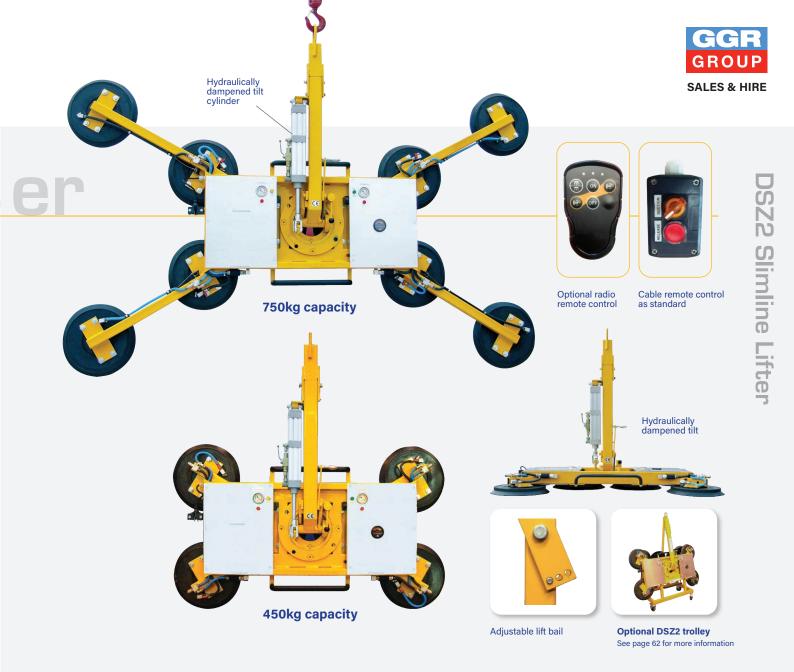

## DSZ2 Slimline Lifter [750kg]

One of our slimmest lifters at 180mm, the DSZ2 fits in the gap between the building scaffold and envelope. The DSZ2 is fully featured with manual 360° continuous rotation and 90° hydraulically dampened tilt.

The dual circuit DSZ2 includes four extension arms and pads as standard to raise the maximum capacity from 450kg to 750kg. The lifter can also be supplied with an optional wheeled stand for easy storage and transport.

### **Key Features**

- Capacity: 750kg
- Dual circuit vacuum system with reserve tank, non-return valve and vacuum gauge for each circuit
- Hydraulically dampened 90° tilting from vertical to horizontal
- Manual 360° lockable rotation (continuous)
- Two or four integral maintenance-free vacuum pumps
- 2 x 12v rechargeable batteries with integral 110v or 240v charger and battery energy gauge
- Audio-visual low vacuum warning
- Four extension arms with pads supplied as standard
- Optional wheeled stand
- On-board control panel

<sup>\*</sup> The capacity is only 750kg with extension arms and 10 pads fitted.