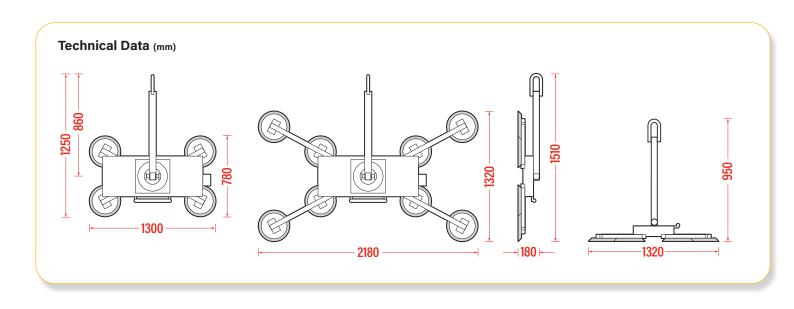

#### **Technical Specifications**

| Safe working load<br>(smooth, clean surface at 60% vacuum) | capacity:                                    | 750kg*                                                                                      | 450kg                                                                  |
|------------------------------------------------------------|----------------------------------------------|---------------------------------------------------------------------------------------------|------------------------------------------------------------------------|
| Number of suction cups                                     | cups:                                        | 10                                                                                          | 6                                                                      |
| Suction cup                                                | description:                                 | black rubber, not abrasion resistant                                                        |                                                                        |
| Suction cup diameter                                       | diameter:                                    | 330mm                                                                                       |                                                                        |
| Suitable for lifting                                       | material properties:<br>surface:<br>example: | smooth                                                                                      | non-porous<br>stic boards, ceramic plates, sheet metals, coated boards |
| Weight of lifter                                           | approx:                                      | 114kg<br>(with arms)                                                                        | 96kg<br>(without arms)                                                 |
| Depth of lifter                                            | depth:                                       | 180mm                                                                                       |                                                                        |
| Rotation                                                   | rotation:                                    | 360° manual lockable                                                                        |                                                                        |
| Tilt                                                       | tilt:                                        | 90° hydraulically dampened                                                                  |                                                                        |
| Vacuum system                                              | dual circuit:                                | 2 or 4 pumps, 2 vacuum reserve tanks                                                        |                                                                        |
| Voltage                                                    | pump:<br>battery charger:                    | 12v DC from x 2 rechargeable batteries<br>110v/240v 50/60Hz single phase factory selectable |                                                                        |
| Standard accessories                                       | standard:                                    | 4x extension arms with pads, adjustable lift bail                                           |                                                                        |
| Optional accessories                                       | optional:                                    | cable remote control, wheeled stand, radio remote control, low marking pads                 |                                                                        |
|                                                            |                                              |                                                                                             |                                                                        |