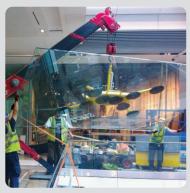

## DSZ2 Slimline Lifter [750kg]

One of our slimmest lifters at 180mm, the DSZ2 fits in the gap between the building scaffold and envelope. The DSZ2 is fully featured with manual 360° continuous rotation and 90° hydraulically dampened tilt.

The dual circuit DSZ2 includes four extension arms and pads as standard to raise the maximum capacity from 450kg to 750kg. The lifter can also be supplied with an optional wheeled stand for easy storage and transport.