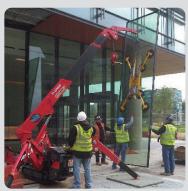

## DSZ2 Slimline Lifter [750kg]

One of our slimmest lifters at 180mm, the DSZ2 fits in the gap between the building scaffold and envelope. The DSZ2 is fully featured with manual 360° continuous rotation and 90° hydraulically dampened tilt.

The dual circuit DSZ2 includes four extension arms and pads as standard to raise the maximum capacity from 450kg to 750kg. The lifter can also be supplied with an optional wheeled stand for easy storage and transport.