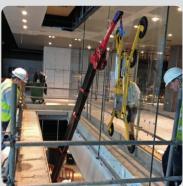

## DSZ2 Slimline Lifter [750kg]

One of our slimmest lifters at 180mm, the DSZ2 fits in the gap between the building scaffold and envelope. The DSZ2 is fully featured with manual 360° continuous rotation and 90° hydraulically dampened tilt.

The dual circuit DSZ2 includes four extension arms and pads as standard to raise the maximum capacity from 450kg to 750kg. The lifter can also be supplied with an optional wheeled stand for easy storage and transport.