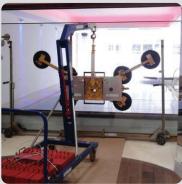

## DSZ2 Slimline Lifter [750kg]

One of our slimmest lifters at 180mm, the DSZ2 fits in the gap between the building scaffold and envelope. The DSZ2 is fully featured with manual 360° continuous rotation and 90° hydraulically dampened tilt.

### **Key Features**

- Capacity: 750kg
- Dual circuit vacuum system with reserve tank, non-return valve and vacuum gauge for each circuit
- Hydraulically dampened 90° tilting from vertical to horizontal
- Manual 360° lockable rotation (continuous)
- Two or four integral maintenance-free vacuum pumps
- 2 x 12v rechargeable batteries with integral 110v or 240v charger and battery energy gauge
- Audio-visual low vacuum warning
- Four extension arms with pads supplied as standard
- Optional wheeled stand
- On-board control panel